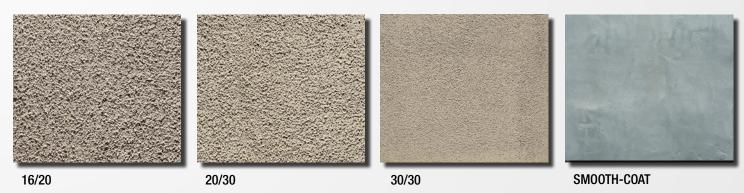

## **COLORTEK AGGREGATE COMBINATIONS**

ColorTek comes in several aggregate combinations to create a wide variety of textured finishes.

ColorTek also offers a large choice of colors. It boasts 45 standard colors, but can be matched to wide range of colors. ColorTek can be factory mixed or colored in the field using the Omega ColorPak System. For more information on colors and textures, please visit our website or refer to our ColorTek Color Chart.

ColorTek Exterior Stucco is a premium, factory blended, portland cement-based, stucco finish manufactured from the highest-grade portland cement, hydrated lime, graded aggregates, and proprietary additives. ColorTek comes in various aggregate combinations that allow design flexibility and a variety of finish textures.