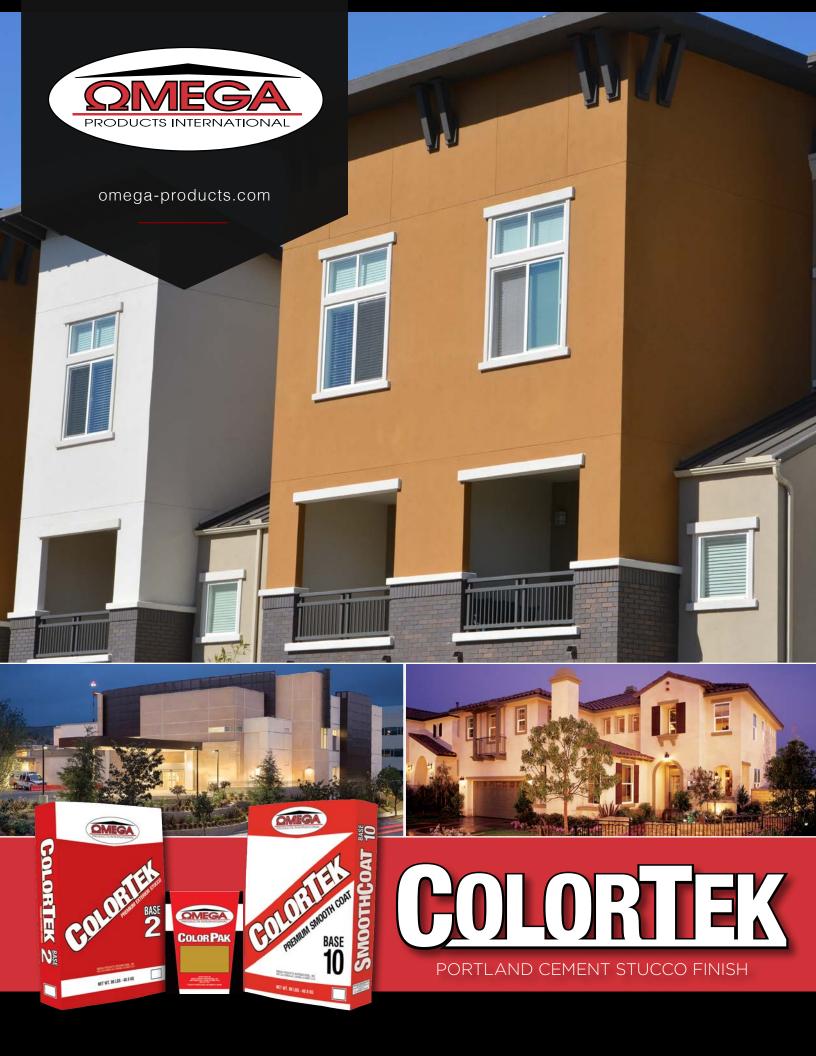

ColorTek Exterior Stucco is a premium, factory blended, portland cement-based, stucco finish manufactured from the highest-grade portland cement, hydrated lime, graded aggregates, and proprietary additives. ColorTek comes in various aggregate combinations that allow design flexibility and a variety of finish textures.

PORTLAND CEMENT STUCCO FINISH

## OMEGA COLORTEK IS THE IDEAL FINISH FOR THREE COAT AND ONE COAT STUCCO SYSTEMS.

omega-products.com

PORTLAND CEMENT STUCCO FINISH