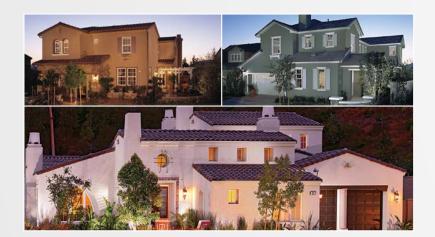

## **COLORTEK AGGREGATE COMBINATIONS**

ColorTek comes in several aggregate combinations to create a wide variety of textured finishes.

ColorTek also offers a large choice of colors. It boasts 45 standard colors, but can be matched to wide range of colors. ColorTek can be factory mixed or colored in the field using the Omega ColorPak System. For more information on colors and textures, please visit our website or refer to our ColorTek Color Chart.

## OMEGA COLORTEK IS THE IDEAL FINISH FOR THREE COAT AND ONE COAT STUCCO SYSTEMS.

omega-products.com

PORTLAND CEMENT STUCCO FINISH