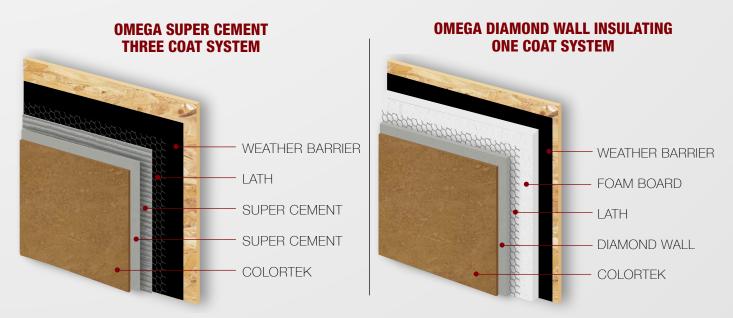

## OMEGA COLORTEK IS THE IDEAL FINISH FOR THREE COAT AND ONE COAT STUCCO SYSTEMS.

omega-products.com

PORTLAND CEMENT STUCCO FINISH