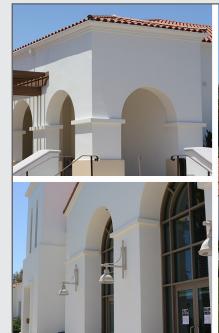

## St. Margaret's Episcopal School

Located in San Juan Capistrano, Saint Margaret's Episcopal School boasts a campus that is both beautiful and functional. The campus features a smooth finish – AkroFlex Semi-Smooth - and Omega Crack Isolation System to ensure minimal cracking would occur.

Omega System and Finish:

System: Three Coat Stucco, Crack Isolation System

Finish: AkroFlex Semi-Smooth