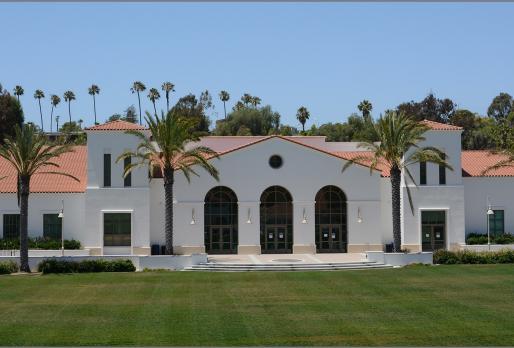

## St. Margaret's Episcopal School

Located in San Juan Capistrano, Saint Margaret's Episcopal School boasts a campus that is both beautiful and functional. The campus features a smooth finish – AkroFlex Semi-Smooth - and Omega Crack Isolation System to ensure minimal cracking would occur.

Omega System and Finish:

System: Three Coat Stucco, Crack Isolation System

Finish: AkroFlex Semi-Smooth