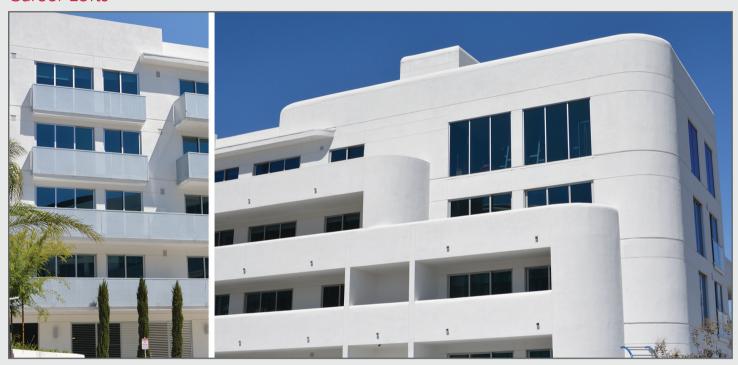

## Career Lofts

## **Energy Efficient Luxury Apartments**

This luxury apartment complex features Omega's best residential system - the Diamond Wall Insulating One Coat System. It includes a layer of foam insulation which easily helps meet California Title 24 energy requirements. The use of Omega ColorTek 30/30 created a beautifula nd long-lasting and semi-smoth finish.

Project Name: Career Lofts

Size: 142,000 ft<sup>2</sup>

**Project Location:** Laguna Niguel, CA **Architect:** Humphrey & Partners Architects

Builder: UAP

Applicator: PVM Lath & Plaster

## Omega System and Finish:

System:

Diamond Wall Insulating One Coat System

Finish:

ColorTek 30/30