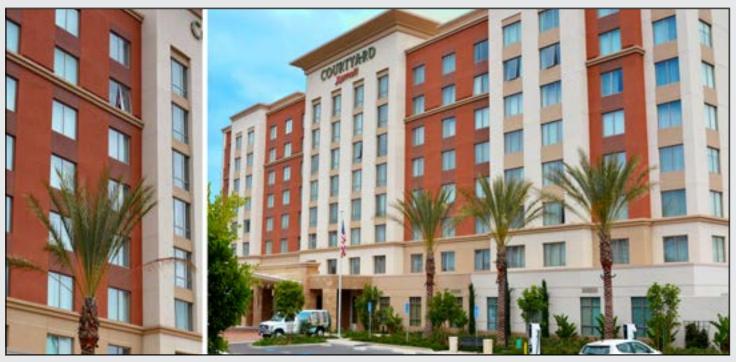

## Courtyard Marriott

## Energy Efficiency at its Best.

This project showcases Omega's best EIF System. AkroFlex Water Managed Plus System includes AkroGuard – Omega's liquid applied air & water-resistive barrier – to further increase moisture protection and energy efficiency of the building. In addition, this project features 4" thick EPS giving the exterior walls an outstanding 16 R value. This light weight system is ideal to combine energy efficiency, design versatility and keep the construction costs down.

Project Name: Marriott Courtyard Irvine Spectrum

Size: 108,000 ft<sup>2</sup>
Project Location: Irvine, CA
Builder: RD Olson

Architect: WATG

Developer: RD Olson Development Applicator: Excel Plastering