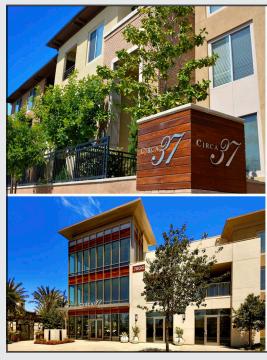

## Circa 37

## Lasting, Vibrant Colors

This beautiful project in the heart of San Diego showcases Omega's premium stucco finish. ColorTek is manufactured from portland cement, hydrated lime, graded aggregates, and proprietary performance enhancing additives. It ensures lasting, uniform colors that resist UV, fading/discoloration, and comes in five aggregate combinations that allow design flexibility and a variety of finished textures. ColorTek aggregate combinations include Coarse, 20/30, 30/30, Smooth, and 16/20 (as displayed on this project), typically used to create traditional textures, sand finishes, or machine dash finishes.

Project Name: Circa 37 Apartments at Civita

Size: 360 Units

Project Location: San Diego, CA Builder: Sudberry Properties Architect: MVE + Partners, Inc.

**Developer:** Sudberry Properties **GC:** Wermers Construction **Applicator:** Select Plastering, Inc.

Omega System and Finish:

Finish: ColorTek 16/20