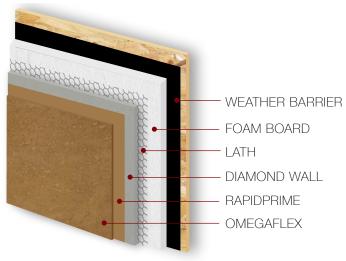

S. FOR MORE INFORMATION ON COLORS AND TEXTURES, PLEASE VISIT OUR WEBSITE OR REFER TO OUR ACRYLIC COLOR CHART.







OMEGAFLEX COARSE
OmegaFlex Coarse Finish
utilizes approximately 1.5 mm
quartz aggregates and can be
troweled or floated to achieve a
heavy sand finish.



OMEGAFLEX MEDIUM
OmegaFlex Medium Finish
utilizes approximately 0.8 mm
quartz aggregates and can be
troweled or floated to achieve a
medium sand finish.



OMEGAFLEX FINE
OmegaFlex Fine Finish utilizes
approximately 0.3 mm quartz
aggregates and can be
troweled or floated to achieve
an imperfect smooth type
finish. Ideal for AkroTique.

#### OMEGAFLEX ACRYLIC FINISH IS THE ULTIMATE FINISH FOR THREE COAT AND ONE COAT STUCCO SYSTEMS.

## OMEGA SUPER CEMENT THREE COAT SYSTEM



# OMEGA DIAMOND WALL INSULATING ONE COAT SYSTEM







# IMAGINE LESS CRACKING, LESS EFFLORESCENCE AND LESS COLOR MOTTLING!



### IT'S THAT EASY WITH OMEGAFLEX ACRYLIC FINISHES!

#### 1681 CALIFORNIA AVENUE CORONA, CA 92881

P 951.737.7447 • F 951.520.2594

#### 8111 FRUITRIDGE ROAD SACRAMENTO, CA 95826

P 916.635.3335 • F 916.635.8995

#### 5420 ALDRIN COURT BAKERSFIELD, CA 93313

P 661.835.0155 • F 661.835.0402

#### 6101 DEXTER STREET COMMERCE CITY, CO 80022

P 303.736.4470 • F 303.287.4053

#### 5576 WYNN ROAD LAS VEGAS, NV 89118

P 702.739.9040 • F 702.739.9059



#### WALL SYSTEMS

• EIFS

#### • One & Three Coat Stucco

• Crack Isolation

#### FINISHES

- Cementitious Stucco
- 100% Acrylic Stucco
  - Coatings

#### ABC'S

- Admixtures
- Bonders
- Cleaners
   Sealers

## OTHER PRODUCTS • Architectural

- Architectural
   Foam Coat