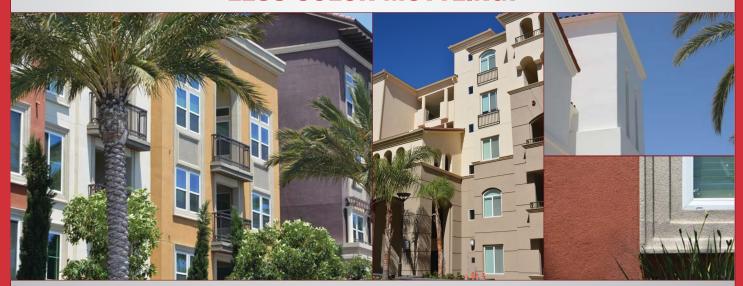

OMEGAFLEX COMES IN THREE FINISHES TO ACHIEVE A WIDE VARIETY OF APPEARANCE: COARSE, MEDIUM OR FINE AND OFFERS AN ENDLESS RANGE OF COLORS. FOR MORE INFORMATION ON COLORS AND TEXTURES, PLEASE VISIT OUR WEBSITE OR REFER TO OUR ACRYLIC COLOR CHART.

OMEGAFLEX COARSE
OmegaFlex Coarse Finish
utilizes approximately 1.5 mm
quartz aggregates and can be
troweled or floated to achieve a
heavy sand finish.

OMEGAFLEX MEDIUM
OmegaFlex Medium Finish
utilizes approximately 0.8 mm
quartz aggregates and can be
troweled or floated to achieve a
medium sand finish.

OMEGAFLEX FINE
OmegaFlex Fine Finish utilizes
approximately 0.3 mm quartz
aggregates and can be
troweled or floated to achieve
an imperfect smooth type
finish. Ideal for AkroTique.