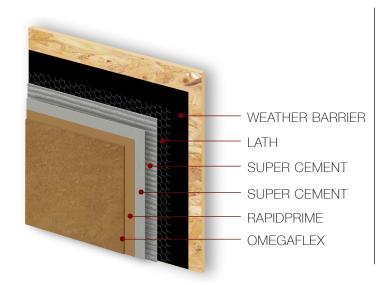

MEDIUM OR FINE AND OFFERS AN ENDLESS RANGE OF COLORS. FOR MORE INFORMATION ON COLORS AND TEXTURES, PLEASE VISIT OUR WEBSITE OR REFER TO OUR ACRYLIC COLOR CHART.







OMEGAFLEX COARSE
OmegaFlex Coarse Finish
utilizes approximately 1.5 mm
quartz aggregates and can be
troweled or floated to achieve a
heavy sand finish.



OMEGAFLEX MEDIUM
OmegaFlex Medium Finish
utilizes approximately 0.8 mm
quartz aggregates and can be
troweled or floated to achieve a
medium sand finish.



OMEGAFLEX FINE
OmegaFlex Fine Finish utilizes
approximately 0.3 mm quartz
aggregates and can be
troweled or floated to achieve
an imperfect smooth type
finish. Ideal for AkroTique.

#### OMEGAFLEX ACRYLIC FINISH IS THE ULTIMATE FINISH FOR THREE COAT AND ONE COAT STUCCO SYSTEMS.

## OMEGA SUPER CEMENT THREE COAT SYSTEM



# OMEGA DIAMOND WALL INSULATING ONE COAT SYSTEM







# IMAGINE LESS CRACKING, LESS EFFLORESCENCE AND LESS COLOR MOTTLING!



### IT'S THAT EASY WITH OMEGAFLEX ACRYLIC FINISHES!

#### 1681 CALIFORNIA AVENUE CORONA, CA 92881

P 951.737.7447 • F 951.520.2594

#### 8111 FRUITRIDGE ROAD SACRAMENTO, CA 95826

P 916.635.3335 • F 916.635.8995

#### 5420 ALDRIN COURT BAKERSFIELD, CA 93313

P 661.835.0155 • F 661.835.0402

#### 6101 DEXTER STREET COMMERCE CITY, CO 80022

P 303.736.4470 • F 303.287.4053

#### 5576 WYNN ROAD LAS VEGAS, NV 89118

P 702.739.9040 • F 702.739.9059



#### WALL SYSTEMS

• EIFS

#### • One & Three Coat Stucco

• Crack Isolation

#### FINISHES

- Cementitious Stucco
- 100% Acrylic Stucco
  - Coatings

#### ABC'S

- Admixtures
- Bonders
- Cleaners
   Sealers

## OTHER PRO